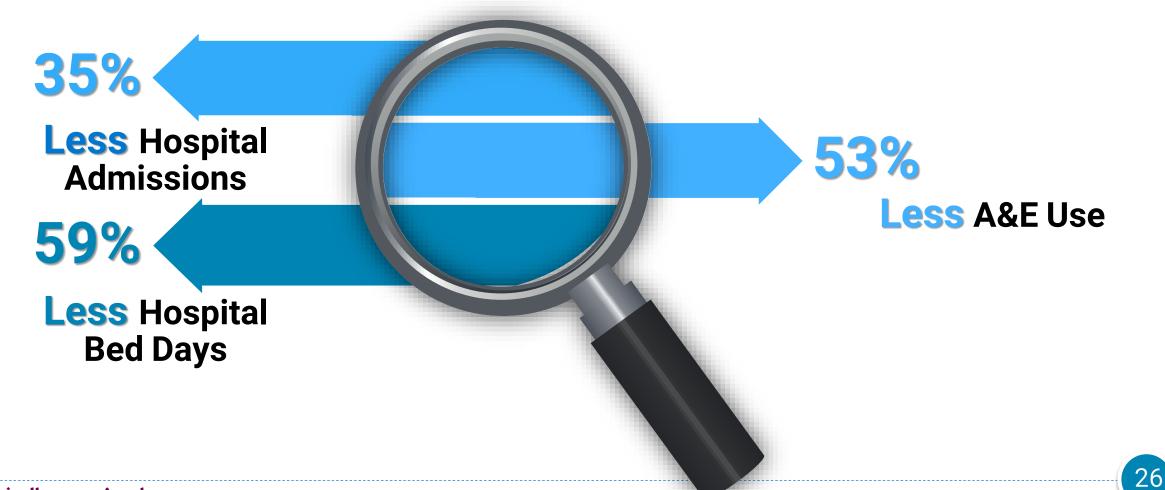

### **Benefits of Digital Health for Providers**

25

### **Benefits of Digital Health for Providers**