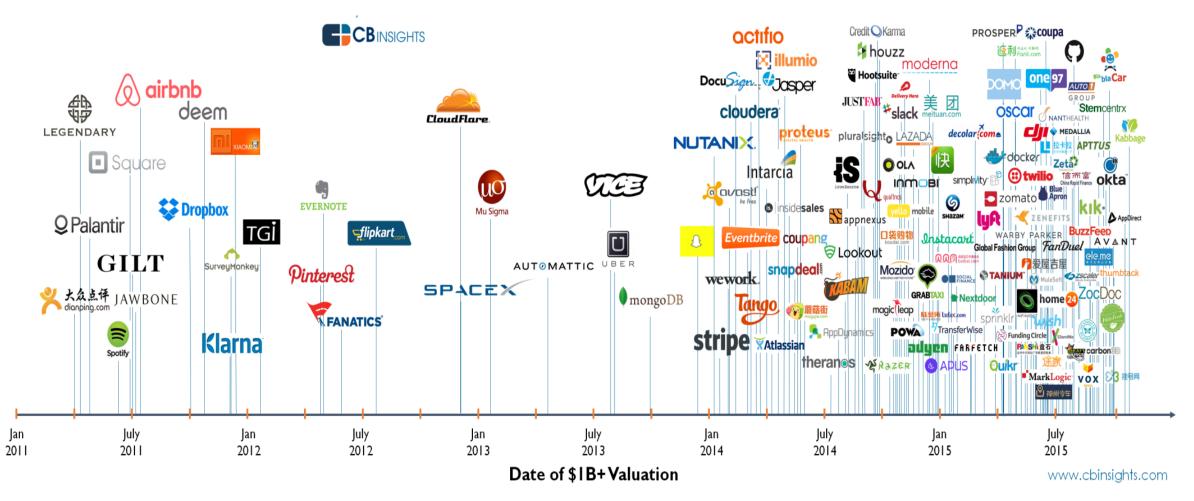

### **The Increasingly Crowded Unicorn Club**

World Economic Forum, 2016

In The New World, It Is Not The Big Fish Which Eats The Small Fish, It's The *Fast Fish* Which Eats The *Slow Fish* Klaus Schwab

World Economic Forum -