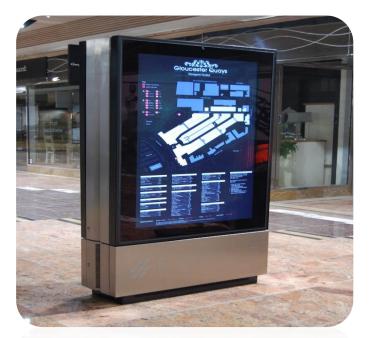

#### **Digital Way-finder**

Patients are Directed via Digital Wayfinder Kiosks to Their Clinicians

Doctors Use an Application on their Devices to Dictate Notes

The Hospital Prioritizes Staff Training and Development