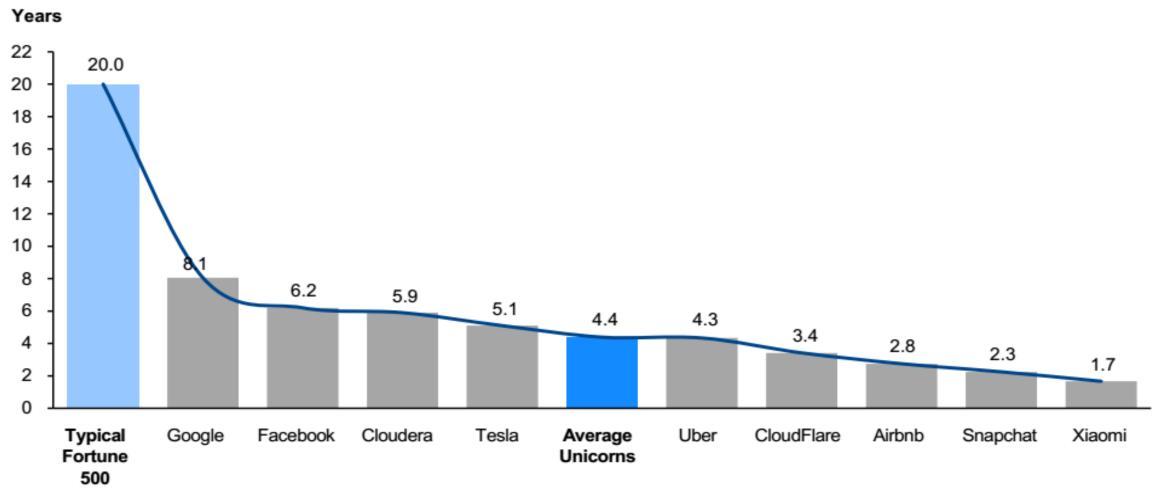

### Time to Reach a Valuation of \$1 Billion or More

World Economic Forum, 2016