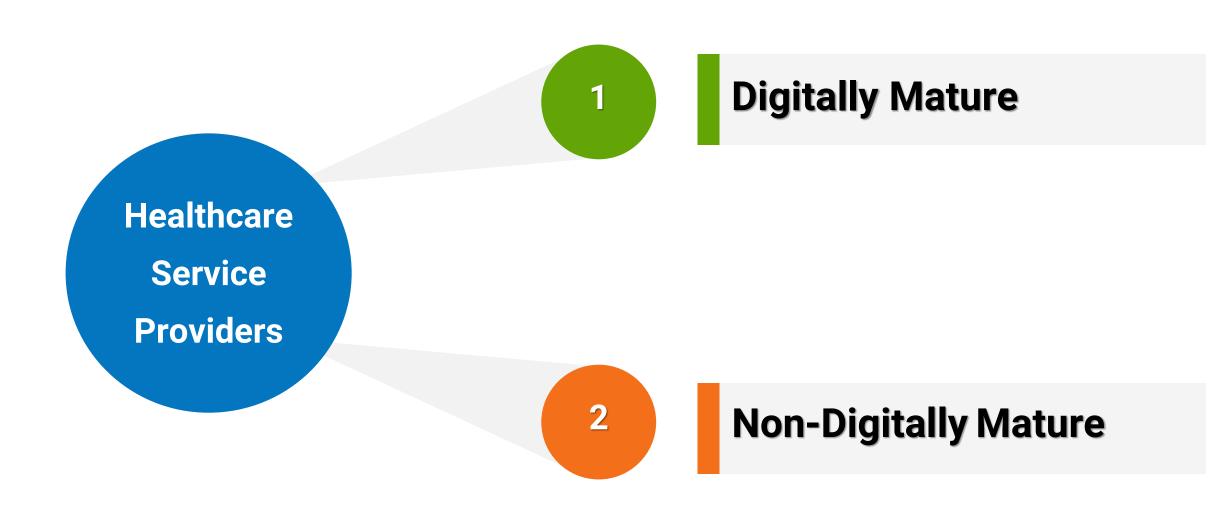

### **Benefits of Digital Health for Providers**

25

### **Benefits of Digital Health for Providers**