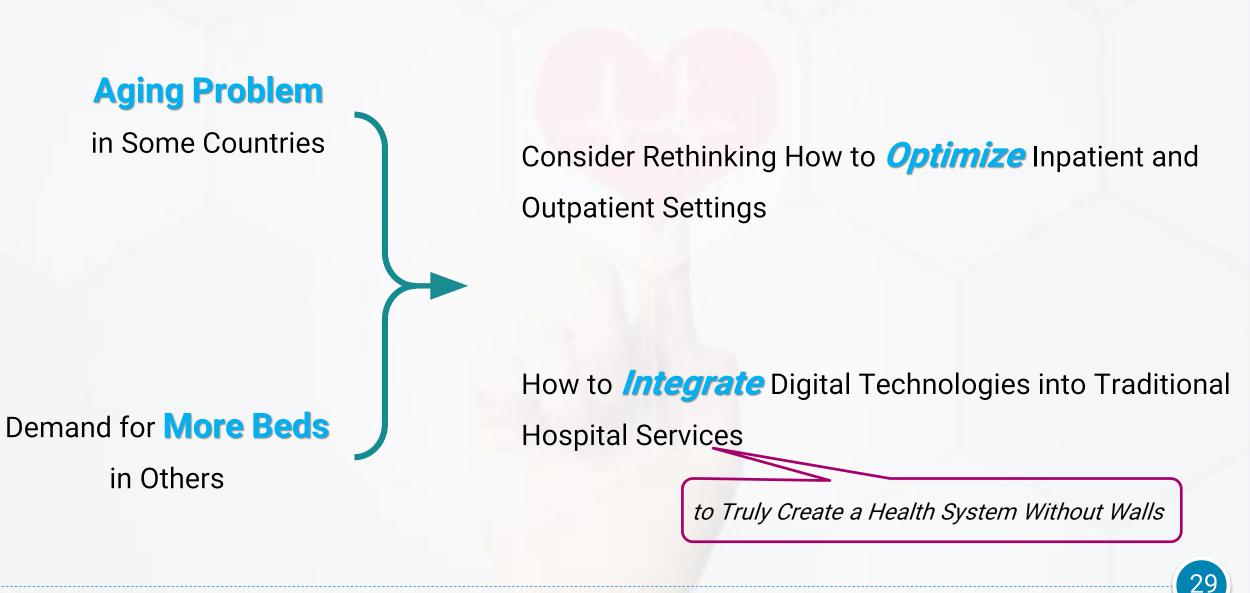

# **Digital Hospital**

**The Hospital of the Future** 

How Digital Technologies Can Change Hospitals Globally

رهسپار سفر دیجیتال شوید ...

27

Rapidly-Evolving Technologies

Expected to Disrupt Hospitals Worldwide

Growing Consumerism

**Redefined Care Delivery** 

## **Digital Transformation**