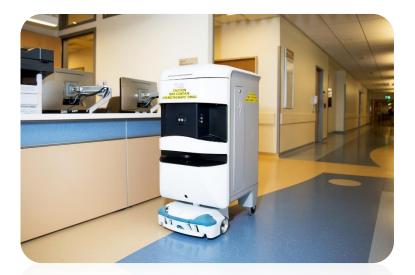

Delivering Linens, Meals, and Medical Supplies with Robots

30,000 Comments from Hospital Users and Staff Guided the 14-month Design Process

Inside, the Bright, Ambient Lighting is Sensitive to Movement

46