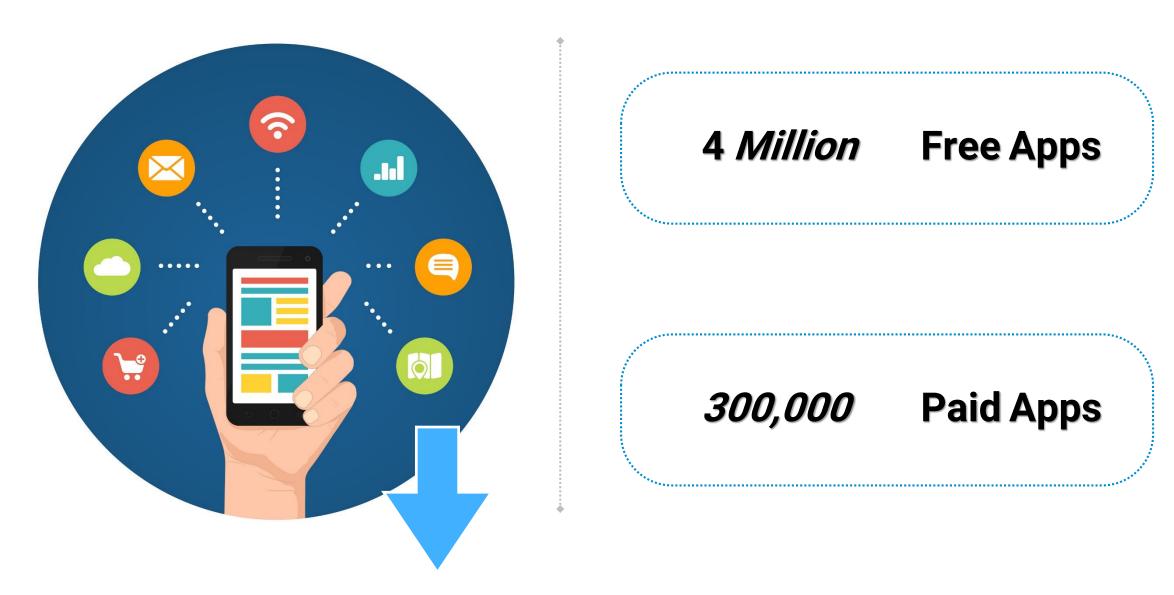

#### Use **Mobile Channels** to Offer Services to Customers

#### Use **Mobile Channels** to Offer Services to Customers

Use **Social Media** to Offer Services to Customers Use **Social Media** to Offer Services to Customers

18%

Have an **Integrated View** of Customer Data