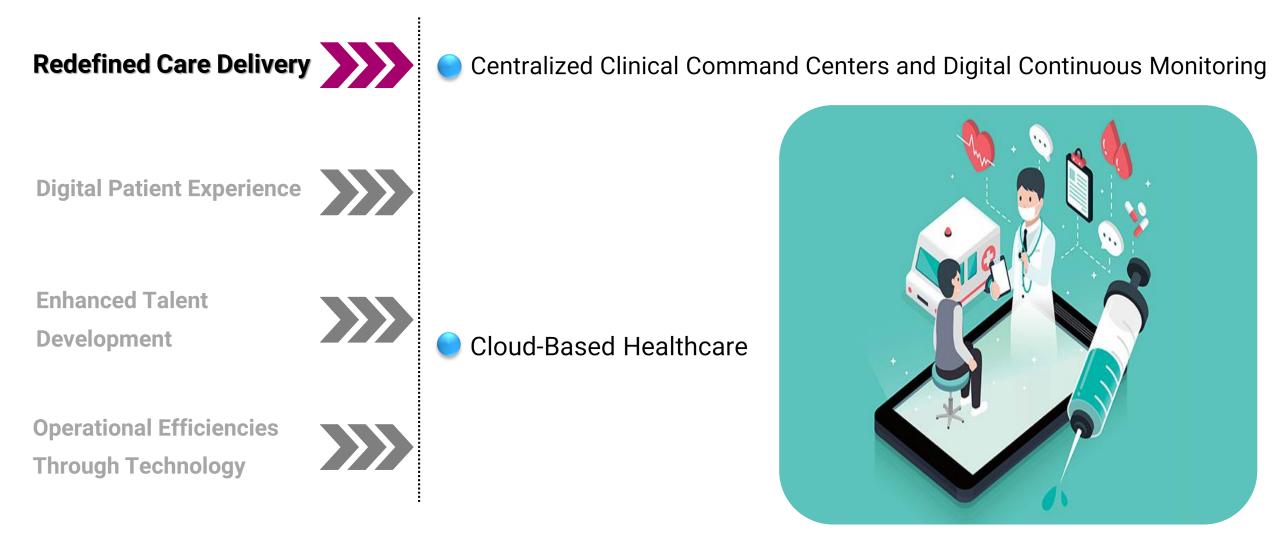

### **Domains in Hospitals**

**Digital Patient Experience** 

**Enhanced Talent Development** 

**Operational Efficiencies Through Technology** 

Redefined Care Delivery

Centralized Clinical Command Centers <

and Digital Continuous Monitoring

Cloud-Based, Interoperable Electronic Health Records "Air Traffic Controls" Like Command Centers

Provides Real-time Data to Manage Patient Capacity and Other Operational Processes

Centralized Clinical Command Centers and Digital Continuous Monitoring

Cloud-Based, Interoperable Electronic Health Records The Digital Hospital of the Future Includes an Air Traffic-Like Control System to Continually Monitor Patients and Integrate Data to Chart the *"Flight Paths"* of Patients.

Redefined **Care Delivery** 

Centralized Clinical Command Centers and Digital Continuous Monitoring

Cloud-Based, Interoperable Electronic -Health Records Interoperable Data From Different Sources Will Likely Be a Reality in The Hospital of the Future!